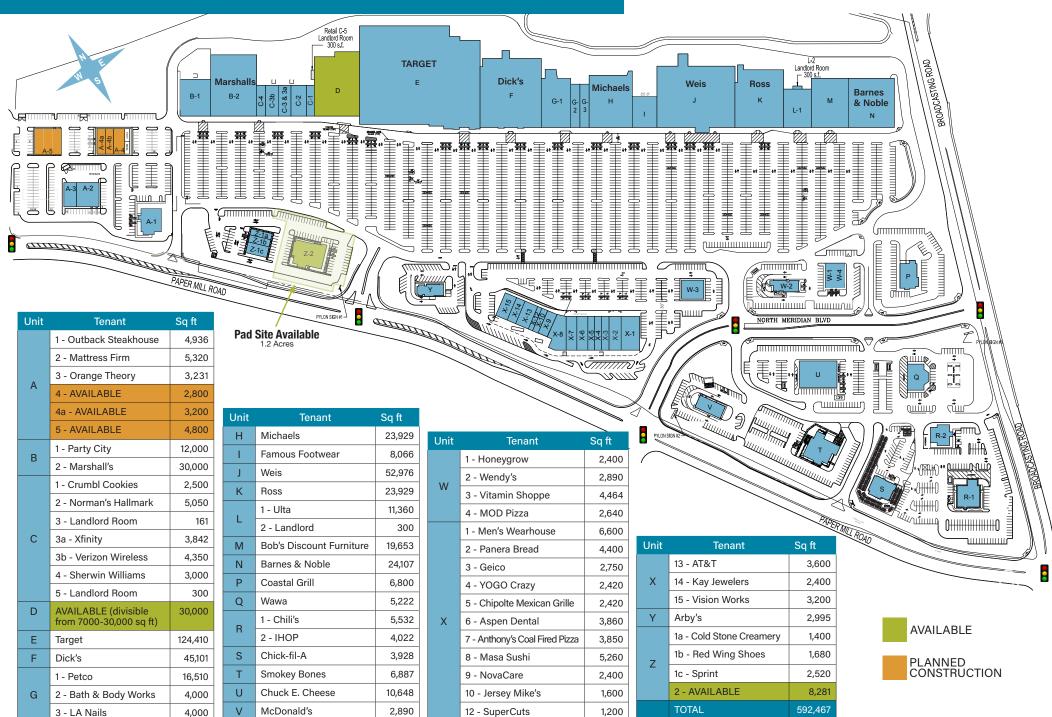

Retailers thrive at Broadcasting Square with over \$250 Million in annual sales

Some of these include:

- Target
- Weis
- Dick's
- Marshall's
- Barnes & Noble
  - Ross
  - Michaels
- Bob's Discount Furniture
  - Ulta

## **RESTAURANTS**

Included among these are:

- Buca di Beppo
- Smokey Bones
- Coastal Grill
- Chili's
- Panera Bread
- Chick-fil-A
- IHOP

- Anthony's Coal Fired Pizza
- Masa Sushi
- Chipolte Mexican Grill
- McDonald's
- Wendy's
- Arby's

## **RECENT ADDITIONS**

These **retailers** are among the new additions that will be amplifying their retail voice from Broadcasting Square:

- Norman's Hallmark
  - Crumbl Cookies
- Bath & Body Works