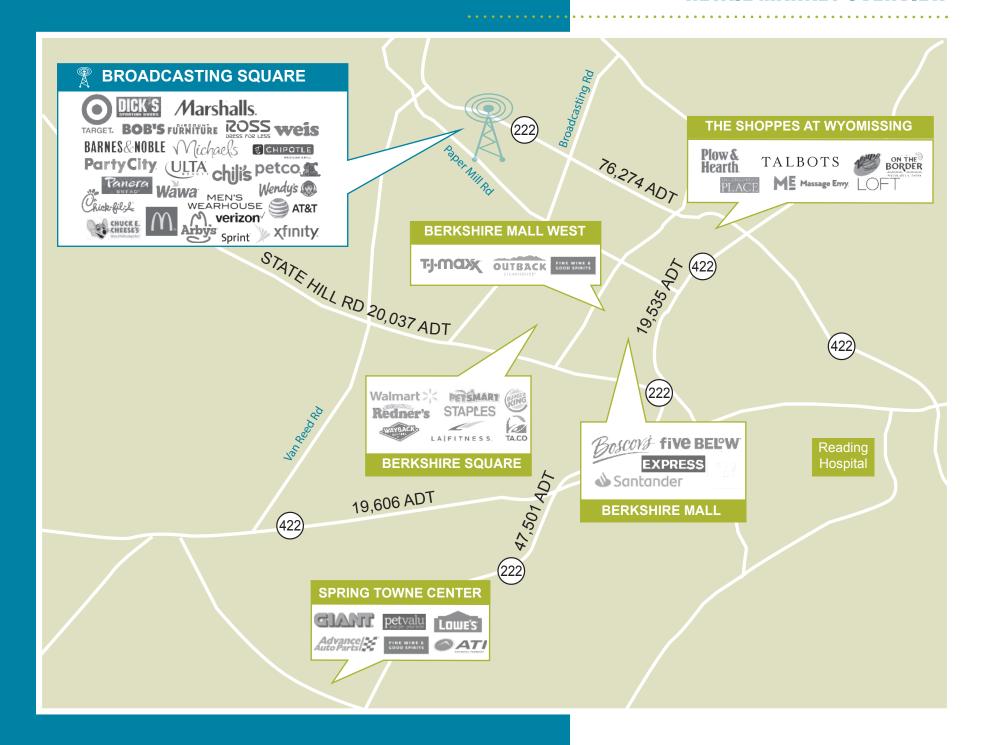

Retailers thrive at Broadcasting Square with over \$250 Million in annual sales

Some of these include:

- Target
- Weis
- Dick's
- Marshall's
- Barnes & Noble
  - Ross
  - Michaels
- Bob's Discount Furniture
  - Ulta

## **RESTAURANTS**

Included among these are:

- Buca di Beppo
- Smokey Bones
- Coastal Grill
- Chili's
- Panera Bread
- Chick-fil-A
- IHOP

- Anthony's Coal Fired Pizza
- Masa Sushi
- Chipolte Mexican Grill
- McDonald's
- Wendy's
- Arby's