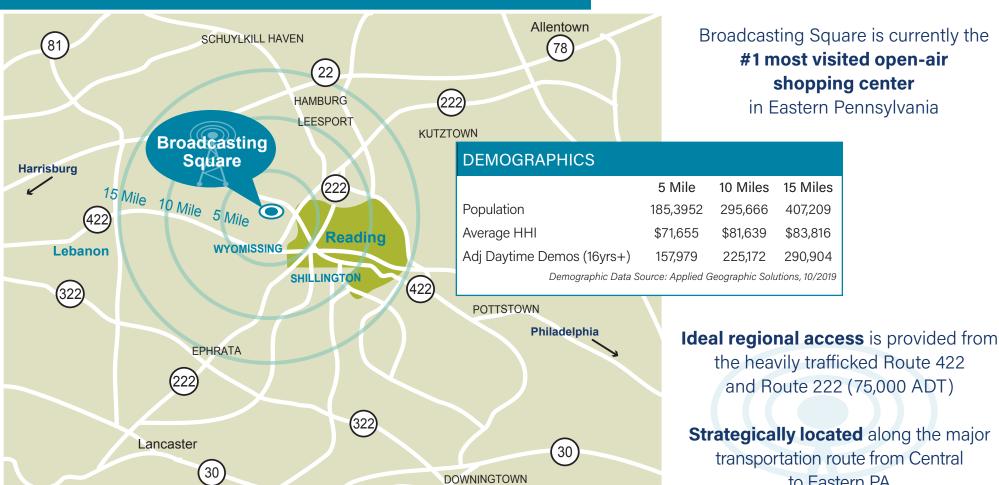

## **REGIONAL OVERVIEW**

WEST CHESTER

and Route 222 (75,000 ADT) Strategically located along the major

transportation route from Central to Eastern PA

With a vibrant surrounding office market, Broadcasting Square benefits from a high daytime population