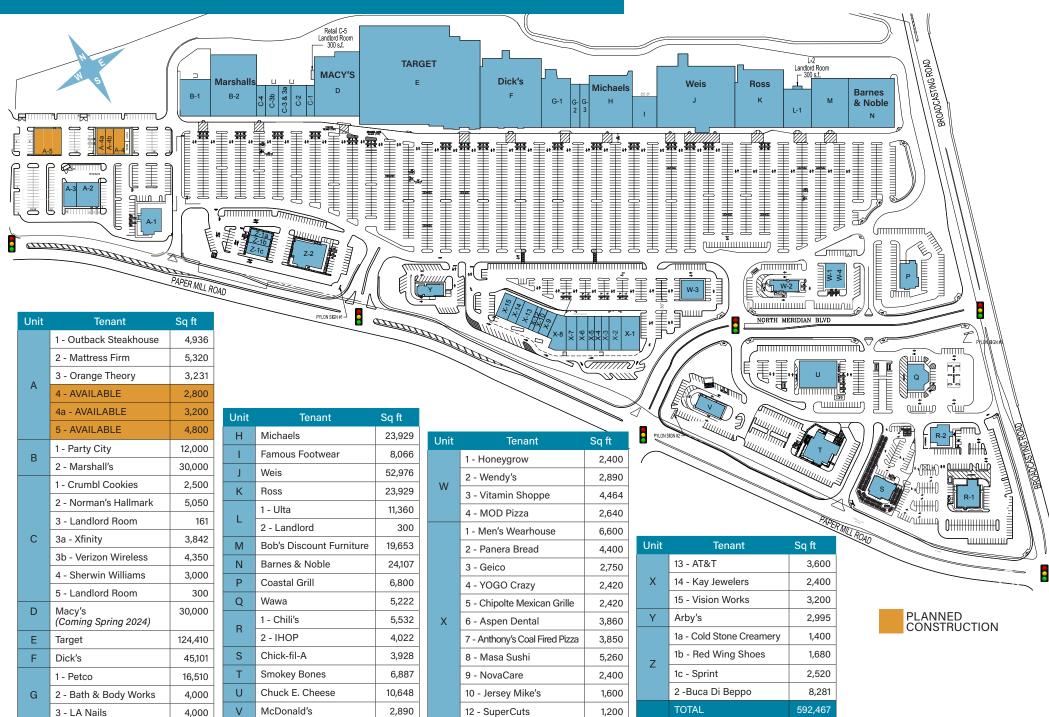

Retailers thrive at Broadcasting Square with over \$250 Million in annual sales

Some of these include:

- Target
- Weis
- Dick's
- Marshall's
- Barnes & Noble
  - Ross
  - Michaels
- Bob's Discount Furniture
  - Ulta

## **RESTAURANTS**

Included among these are:

- Buca di Beppo
- Smokey Bones
- Coastal Grill
- Chili's
- Panera Bread
- Chick-fil-A
- IHOP

- Anthony's Coal Fired Pizza
- Masa Sushi
- Chipolte Mexican Grill
- McDonald's
- Wendy's
- Arby's

## **RECENT ADDITIONS**

These **retailers** are among the new additions that will be amplifying their retail voice from Broadcasting Square:

- Norman's Hallmark
  - Crumbl Cookies
- Bath & Body Works

## **RETAIL MARKET OVERVIEW**