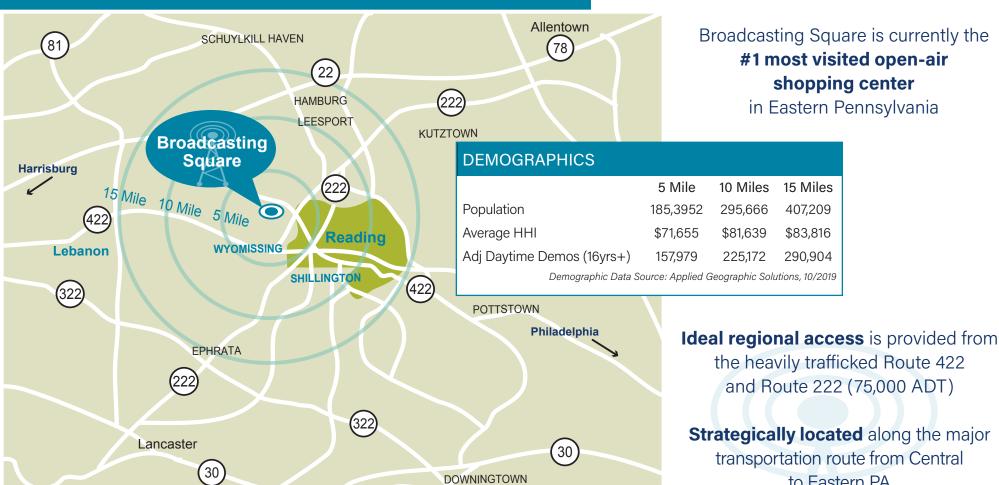

The **Dominant Voice** of Retail in Berks County

Let your retail voice be heard from Eastern PA's most dominant power center, **Broadcasting Square** 

Broadcasting Square **had more customer visits** than any other open air
shopping center in Eastern PA with over
8.6 million visits in 2022

## **REGIONAL OVERVIEW**

WEST CHESTER

and Route 222 (75,000 ADT) Strategically located along the major

transportation route from Central to Eastern PA

With a vibrant surrounding office market, Broadcasting Square benefits from a high daytime population