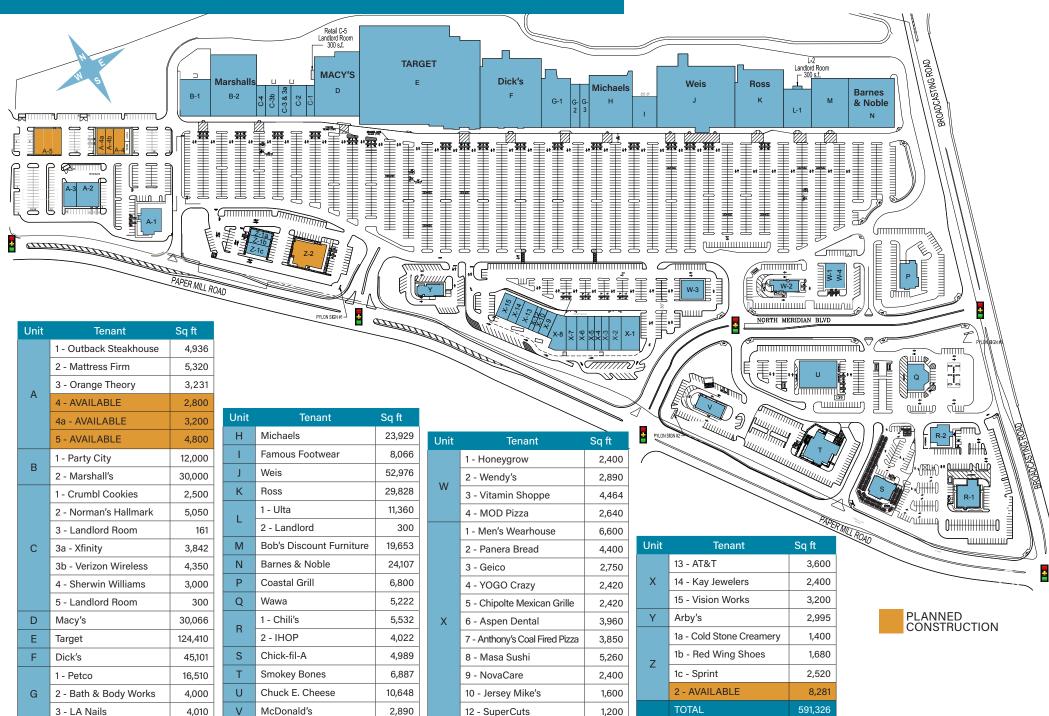

Retailers thrive at Broadcasting Square with over \$250 Million in annual sales

Some of these include:

- Target
- Weis
- Dick's
- Marshall's
- Barnes & Noble
  - Ross
  - Michaels
- Bob's Discount Furniture
  - Ulta

## **RESTAURANTS**

Included among these are:

- Buca di Beppo
- Smokey Bones
- Coastal Grill
- Chili's
- Panera Bread
- Chick-fil-A
- IHOP

- Anthony's Coal Fired Pizza
- Masa Sushi
- Chipolte Mexican Grill
- McDonald's
- Wendy's
- Arby's

## **RECENT ADDITIONS**

These **retailers** are among the new additions that will be amplifying their retail voice from Broadcasting Square:

- Norman's Hallmark
  - Crumbl Cookies
- Bath & Body Works