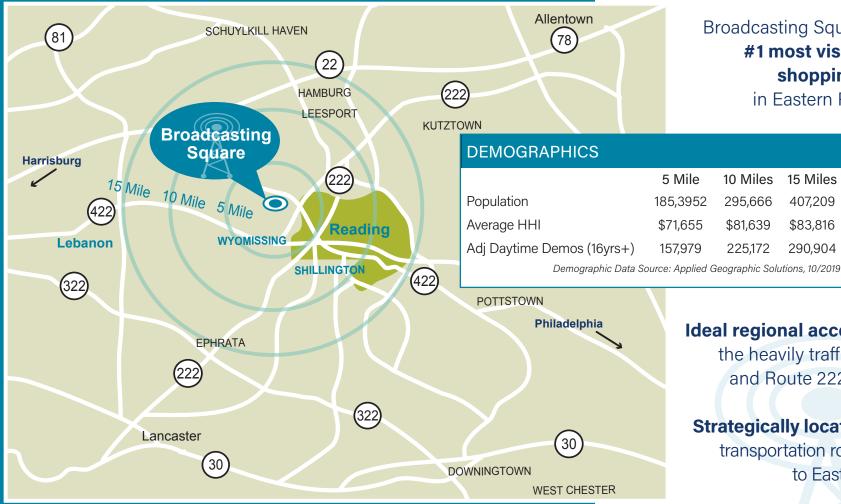

#### **REGIONAL OVERVIEW**

Broadcasting Square is currently the #1 most visited open-air shopping center in Eastern Pennsylvania

Ideal regional access is provided from the heavily trafficked Route 422 and Route 222 (75,000 ADT)

**Strategically located** along the major transportation route from Central to Eastern PA

With a vibrant surrounding office market, Broadcasting Square benefits from a **high daytime population** 

BROADCASTING SQUARE Papermill Road & Broadcasting Road, Berks County