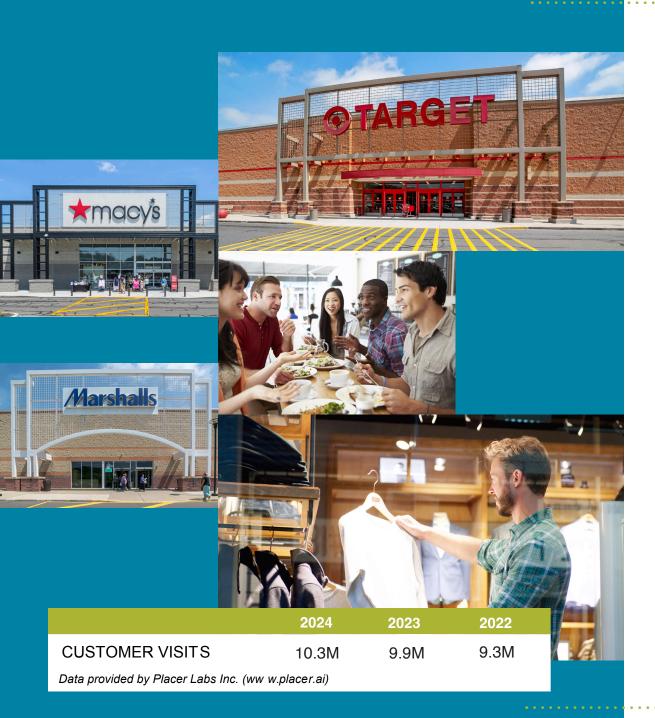

# The **Dominant Voice** of Retail in Berks County

Let your retail voice be heard from Eastern PA's most dominant power center, **Broadcasting Square** 

Broadcasting Square **had more customer visits** than any other open air shopping center in Eastern PA with over 10.3 million visits in 2024